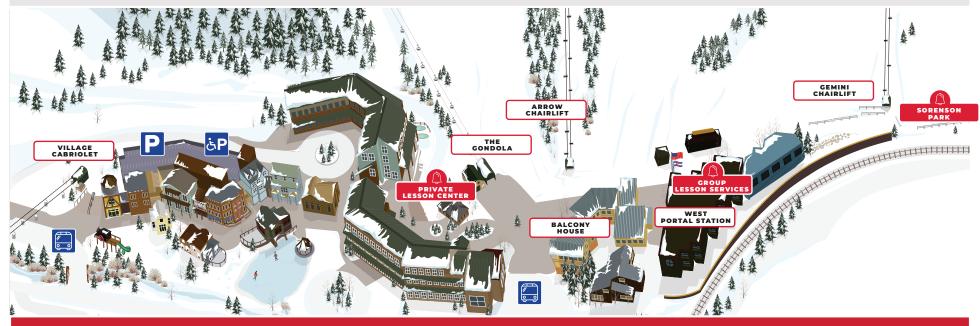

## **Adult Lessons**

Meet on the snow, outside West Portal Rental Shop; adjacent to the bottom of the Arrow Lift at the Winter Park base.

Morning Session - 9:30am Afternoon Session - 1pm

## Kids 4-14 Years Old

Meet at Sorenson Park.

Full Day Session - 9:15am Afternoon Session - 1pm

# Private Lessons: Kids 3-5 Years Old

Meet in the Private Lesson Center at the Winter Park base.

Morning Session - 9:15am Afternoon Session - 1pm

### **Private Lessons**

Meet outside of the Private Lesson Center at the Winter Park base. Arrive dressed and ready for your lesson.

Full Day Session - 9:15am Morning Session - 9:15am Afternoon Session - 1pm