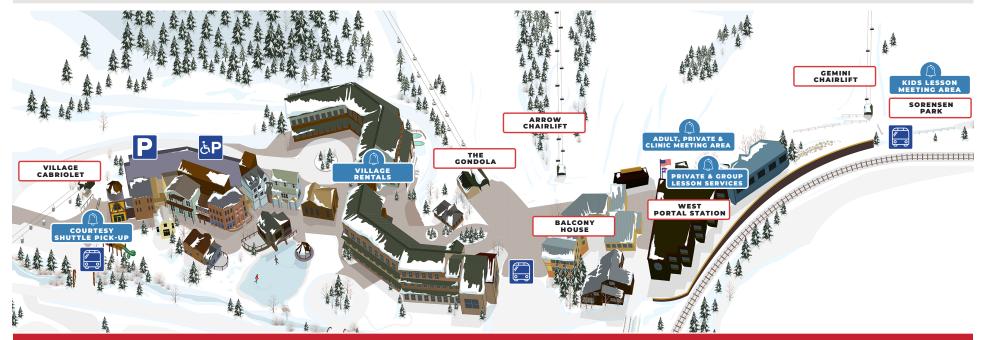

## SKI+RIDE SCHOOL MEETING AREAS

## AFTER PICKING UP YOUR LESSON TICKET(S), COME TO MEETING AREAS 15 MINUTES PRIOR TO SESSION TIME:

## **Adult Lessons & Clinics**

Meet by blue flags on snow between the Arrow and Gemini lifts at the Winter Park Resort base. Arrive dressed and ready for your lesson.

> Morning Session – 9:15am Afternoon Session – 1pm

Kids 4-14 Year Old

Meet at Sorensen Park. Arrive dressed and ready for your lesson.

Full Day Session – 9:15am Afternoon 1st Timer Session – 1pm

## **Private Lessons**

Meet by blue flags on snow between the Arrow and Gemini lifts at the Winter Park Resort base. Arrive dressed and ready for your lesson.

> 60 Minute Pro Tips – 8am Full Day Session – 9:15am Morning Session – 9:15am Afternoon Session – 1pm

Clinics - 9:15am

\*FOR LESSONS TAKING PLACE BEFORE MID-DECEMBER, VISIT VILLAGE RENTALS FOR REGISTRATION & LIFT TICKET PICK UP. FOR ALL LESSONS AFTER MID-DECEMBER, VISIT PRIVATE & GROUP LESSON SERVICES.